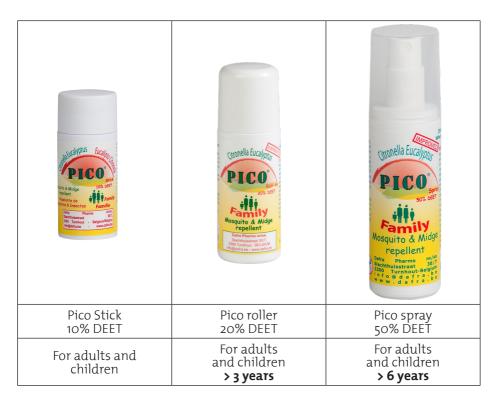

#### PRESENTATIONS\*

#### **STICK**

20 ml stick containing 10% diethyltoluamide (DEET, denatured alcohol, eucalyptol, camphor, citronella, propylene glycol, glycerin, sodium stearate).

#### **ROLL-ON**

60 ml roller containing 20% of diethyltoluamide (DEET, ethyl alcohol, eucalyptol, camphor, carbomer, essential oil of citronella, distilled water).

#### SPRAY

50 ml bottle containing 50% of diethyltoluamide (DEET, denatured alcohol, isopropyl myristate, eucalyptol, camphor, citronella).